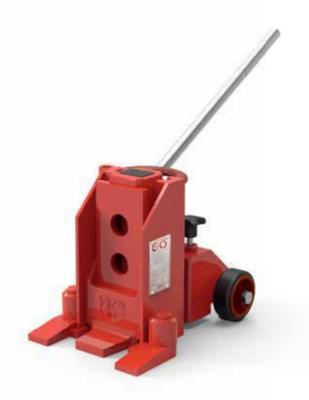

## Toe Jack V5

## Features:

- Forged, steel safety toe, which is stronger than the industry standard of cast steel
- A peg on the back of the toe that secures correct insertion
- Same loading capacity on the toe and the head
- 3 starting positions