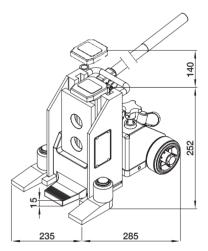

| Technical data                          | V5                                    |
|-----------------------------------------|---------------------------------------|
| Item number                             | 1-10181                               |
| Full load capacity                      | 11,000 lbs. / 50kN (5 t)              |
| Working pressure                        | 7,542 psi / 520bar                    |
| Minimum loading height using safety toe | 0.6" / 15 mm                          |
| Lifting height                          | 5.5" / 140 mm                         |
| Number of toe positions                 | 3 x                                   |
| Loading height using top plate          | 10"/252 mm                            |
| Overall dimensions (L x W x H)          | 11.2 x 9.3 x 10" / 285 x 235 x 252 mm |
| Weight with oil                         | 46 lbs./ 21 kg                        |