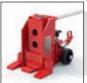

## Toe Jack V5

## Features:

- Forged, steel safety toe, which is stronger than the industry standard of cast steel
- A peg on the back of the toe that secures correct insertion
- Same loading capacity on the toe and the head
- 3 starting positions

| Technical data                          | V5                                    |
|-----------------------------------------|---------------------------------------|
| Item number                             | 1-10181                               |
| Full load capacity                      | 11,000 lbs. / 50kN (5 t)              |
| Working pressure                        | 7,542 psi / 520bar                    |
| Minimum loading height using safety toe | 0.6" / 15 mm                          |
| Lifting height                          | 5.5" / 140 mm                         |
| Number of toe positions                 | 3 x                                   |
| Loading height using top plate          | 10"/252 mm                            |
| Overall dimensions (L x W x H)          | 11.2 x 9.3 x 10" / 285 x 235 x 252 mm |
| Weight with oil                         | 46 lbs./ 21 kg                        |